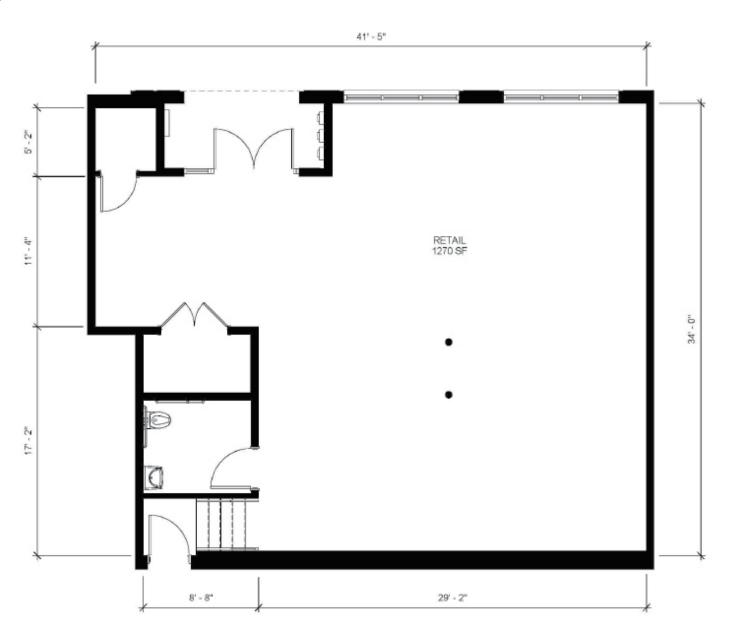

# FOR LEASE: 1,353 SF - BUILDING 16

### **UNIT FEATURES:**

- New Construction
- White Box Condition
- HVAC
- Below 4 Residential Units