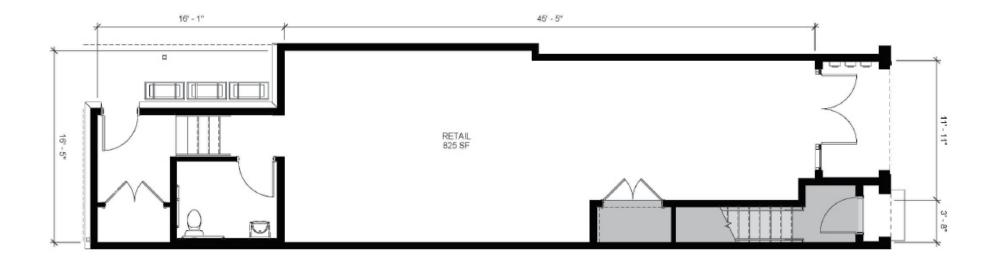

# FOR LEASE: 1,353 SF - BUILDING 16

### **UNIT FEATURES:**

- New Construction
- White Box Condition
- HVAC
- Below 4 Residential Units