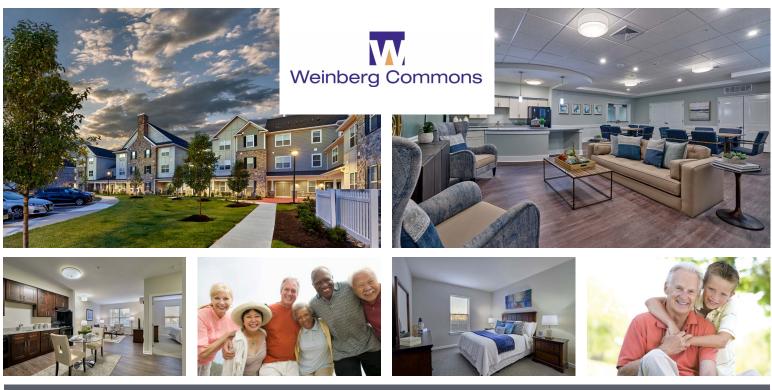

# Cherry Hill, New Jersey

**One & Two-Bedroom Apartment Homes** 

Weinberg Commons is a brand new 55+ rental community in Cherry Hill, NJ. The two-phase development features one-bedroom and two-bedroom apartment homes. Several apartments in each phase have been designated for people with developmental disabilities in the form of special needs suites. All other apartments are for adults 55 and older. All residents have access to on-site supportive services. Weinberg Commons has been developed in partnership with the Jewish Federation of Southern New Jersey.

## COMMUNITY AMENITIES:

- Inviting resident lounge
- On-site laundry facilities
- Fitness center
- Computer lab
- Professionally landscaped grounds
- On-site professional management team
- Service-oriented maintenance with 24-hour emergency call service
- All prospective new residents receive in depth and standardized credit, criminal, and landlord background screening through a third-party reporting agency.

#### **RESIDENCE FEATURES:**

- Modern kitchen including electric range, dishwasher
- Spacious closets
- Carpeted bedrooms, vinyl living areas
- Ceramic-tiled baths
- Central A/C
- Pet-friendly (restrictions apply)
- Resident is responsible for gas, electric, and cable.