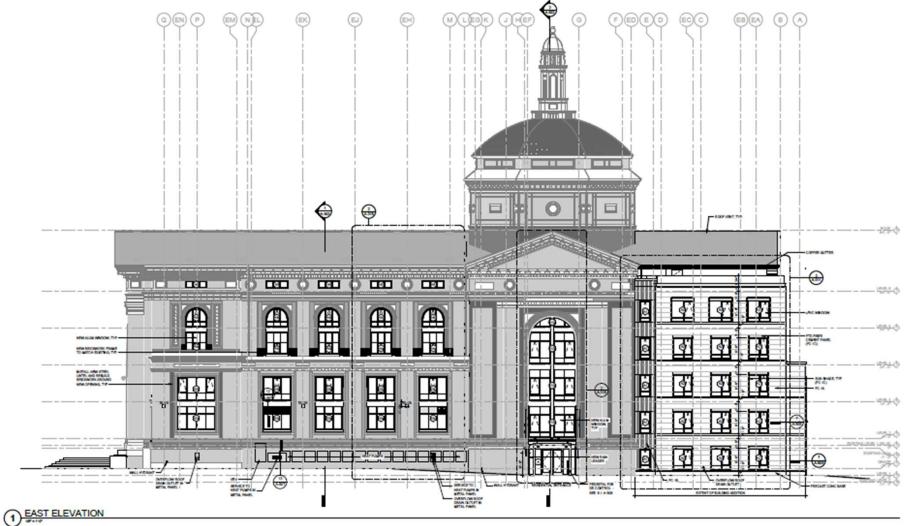

ING PLAN



#### PARKING COUNT

- 16 Blessed Sacrament
- 14 Hyde Square Task Force
- 17 Off Centre Lofts

#### **LEGEND**

- A Plaza exposed aggregate concrete paving with fixed benches
- B Grove canopy trees, permeable paving, mix of fixed and movable furniture
- © Streetscape bike racks, permeable paving, BlueBike Station
- (D) Fixed furniture under mature canopy tree
- (E) Level lawn surrounded by low plantings
- (F) Stair access to level lawn
- Resident amenity space hardscape patio area for BBQ, resident gathering, etc.
- (H) Existing pedestrain light poles to remain
- Entry plaza concrete unit pavers, bike racks, benches, planted area
- Improved parking lot new trees, green space, improved lighting
- (K) Monument sign



# **CENTRE STREET PLAZA**



## PENNROSE

## **ELEVATIONS**





# **AFFORDABILITY**



## **Units by Size**



## PENNROSE **CONSTRUCTION MANAGEMENT PLAN** Bricks & Mortar | Heart & Soul ERECT SITE FENCE, PEDESTRIAN FACILITIES, AND SIGNAGE, PREPARE SITE FOR CONSTRUCTION. 2. PERFORM DEMOLITION AND INTERIOR RENOVATIONS. ACCESS TO GATE WITH KNOXBOX SHALL BE MAINTAINED AT ALL TIMES FOR BFD ACCESS. - DUMPSTER 2. SEE SHEET 8 FOR TRUCK TURNING MANEUVERS. BYNNER ST DEMOLITION 72" CORED IN PLACE CHAIN LINK FENCE (TYP.) - CONTRACTOR TO MAINTAIN A MINIMUM OF 17 PARKING SPACES THROUGHOUT CONSTRUCTION ST WESTERLY MATERIAL LAYDOWN AREA 5 MATERIAL DELIVERY 40' ROLLING 00.18700H.AS 711-301-1075 PEDESTRIAN PATH CENTRE ST 20) TRUCKS ENTERING TRUCKS EXITING → PEDESTRIAN ROUTE WAMAN **DRAFT SUBMISSION**

## **QUESTIONS**