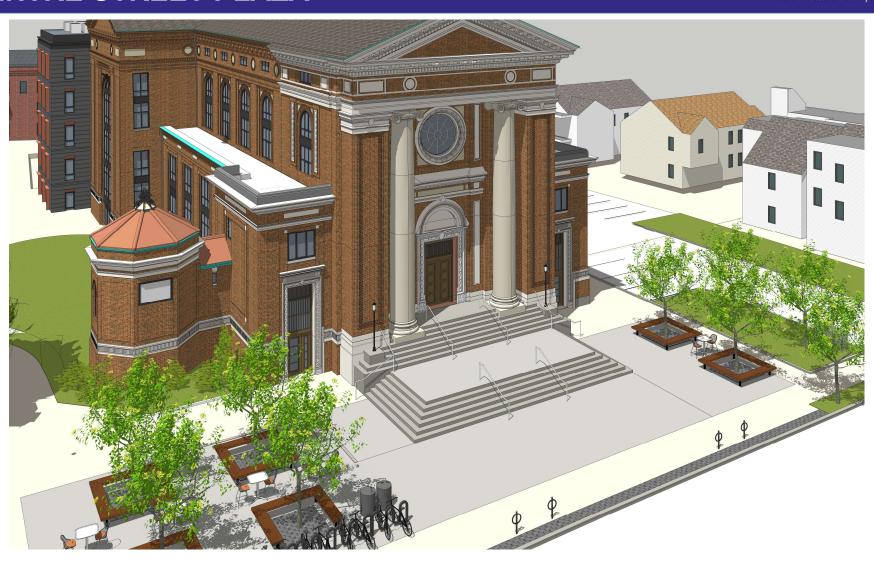

| Heart & Soul

## LANDSCAPE / PARKING PLAN



#### PARKING COUNT

- 16 Blessed Sacrament
- 14 Hyde Square Task Force
- 17 Off Centre Lofts

#### **LEGEND**

- A Plaza exposed aggregate concrete paving with fixed benches
- B Grove canopy trees, permeable paving, mix of fixed and movable furniture
- © Streetscape bike racks, permeable paving, BlueBike Station
- (D) Fixed furniture under mature canopy tree
- (E) Level lawn surrounded by low plantings
- (F) Stair access to level lawn
- Resident amenity space hardscape patio area for BBQ, resident gathering, etc.
- (H) Existing pedestrain light poles to remain
- Entry plaza concrete unit pavers, bike racks, benches, planted area
- Improved parking lot new trees, green space, improved lighting
- (K) Monument sign



# **CENTRE STREET PLAZA**



## PENNROSE

## **ELEVATIONS**





# **AFFORDABILITY**



## **Units by Size**



## PENNROSE **CONSTRUCTION MANAGEMENT PLAN** Bricks & Mortar | Heart & Soul ERECT SITE FENCE, PEDESTRIAN FACILITIES, AND SIGNAGE, PREPARE SITE FOR CONSTRUCTION. 2. PERFORM DEMOLITION AND INTERIOR RENOVATIONS. ACCESS TO GATE WITH KNOXBOX SHALL BE MAINTAINED AT ALL TIMES FOR BFD ACCESS. - DUMPSTER 2. SEE SHEET 8 FOR TRUCK TURNING MANEUVERS. BYNNER ST DEMOLITION 72" CORED IN PLACE CHAIN LINK FENCE (TYP.) - CONTRACTOR TO MAINTAIN A MINIMUM OF 17 PARKING SPACES THROUGHOUT CONSTRUCTION ST WESTERLY MATERIAL LAYDOWN AREA 5 MATERIAL DELIVERY 40' ROLLING 00.18700H.AS 711-301-1075 PEDESTRIAN PATH CENTRE ST 20) TRUCKS ENTERING TRUCKS EXITING → PEDESTRIAN ROUTE WAMAN **DRAFT SUBMISSION**

## **QUESTIONS**