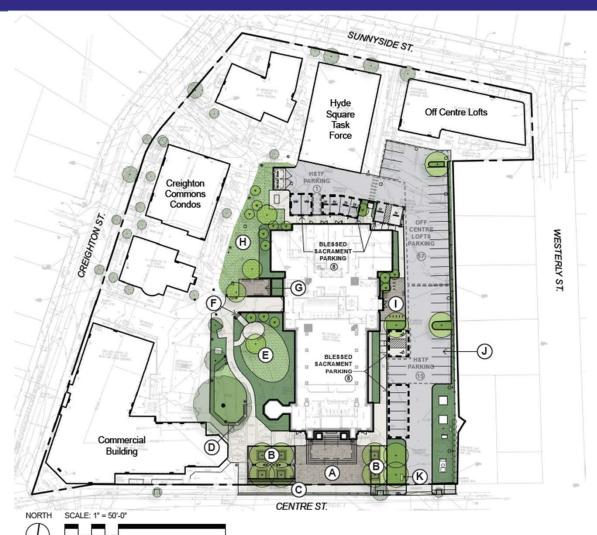

## LANDSCAPE / PARKING PLAN

#### PARKING COUNT

- 16 Blessed Sacrament
- 14 Hyde Square Task Force
- 17 Off Centre Lofts

#### **LEGEND**

- A Plaza exposed aggregate concrete paving with fixed benches
- B Grove canopy trees, permeable paving, mix of fixed and movable furniture
- © Streetscape bike racks, permeable paving, BlueBike Station
- (D) Fixed furniture under mature canopy tree
- (E) Level lawn surrounded by low plantings
- (F) Stair access to level lawn
- Resident amenity space hardscape patio area for BBQ, resident gathering, etc.
- (H) Existing pedestrain light poles to remain
- Entry plaza concrete unit pavers, bike racks, benches, planted area
- Improved parking lot new trees, green space, improved lighting
- (K) Monument sign