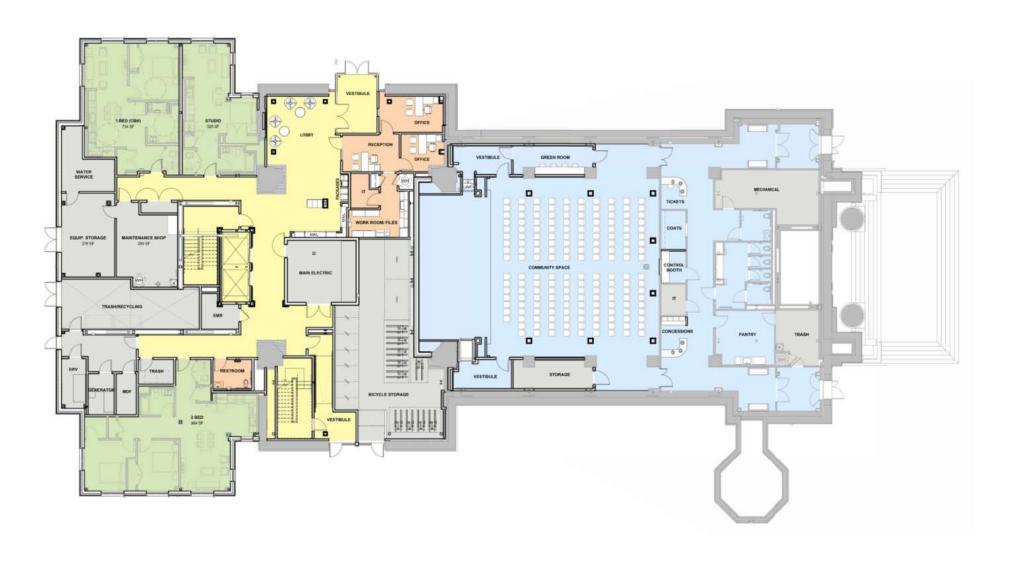

### PENNROSE Bricks & Mortar | Heart & Soul

# **RENDERINGS**



DIMELLA SHAFFER



## TIMELINE

### Design & Construction

- Construction Documents Complete; Final Pricing and Contracts expected in May
- June Closing and Mobilization
- Estimated Completion Fall 2027

### Construction Schedule

- Mobilization Includes Site Protections, Selective Demolition, Abatement, Shoring (June September 2025)
- Foundation Helical Piles, Footings, Foundation Walls (October March 2026)
- Framing Structural Steel, Shoring (April 2026 October 2026)
- New Addition Construction Framing, Slab, Deck (August 2026 October 2026)
- Site Utilities (October 2026 December 2026)

# **GROUND FLOOR PLAN**



# **BUILDING SECTION**

### PENNROSE Bricks & Mortar | Heart & Soul



DIMELLA SHAFFER



**HSTF** 

PROPOSED SECTION

BLESSED SACRAMENT / 25 JULY 2023

### PENNROSE

Bricks & Mortar | Heart & Soul

## LANDSCAPE / PARKING PLAN



#### PARKING COUNT

- 16 Blessed Sacrament
- 14 Hyde Square Task Force
- 17 Off Centre Lofts

#### **LEGEND**

- A Plaza exposed aggregate concrete paving with fixed benches
- B Grove canopy trees, permeable paving, mix of fixed and movable furniture
- © Streetscape bike racks, permeable paving, BlueBike Station
- (D) Fixed furniture under mature canopy tree
- (E) Level lawn surrounded by low plantings
- (F) Stair access to level lawn
- Resident amenity space hardscape patio area for BBQ, resident gathering, etc.
- (H) Existing pedestrain light poles to remain
-