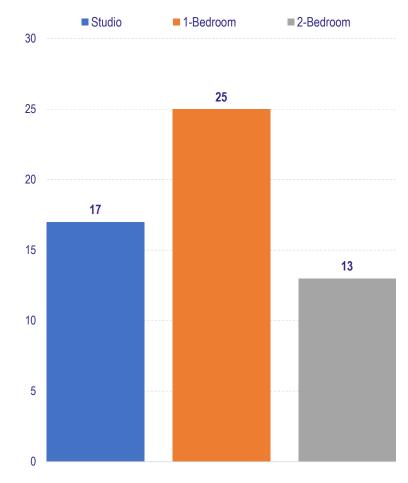

crament
- 14 Hyde Square Task Force
- 17 Off Centre Lofts

#### **LEGEND**

- A Plaza exposed aggregate concrete paving with fixed benches
- B Grove canopy trees, permeable paving, mix of fixed and movable furniture
- © Streetscape bike racks, permeable paving, BlueBike Station
- (D) Fixed furniture under mature canopy tree
- (E) Level lawn surrounded by low plantings
- (F) Stair access to level lawn
- Resident amenity space hardscape patio area for BBQ, resident gathering, etc.
- (H) Existing pedestrain light poles to remain
- Entry plaza concrete unit pavers, bike racks, benches, planted area
- Improved parking lot new trees, green space, improved lighting
- (K) Monument sign



# **CENTRE STREET PLAZA**



## PENNROSE

## **ELEVATIONS**





# **AFFORDABILITY**



## **Units by Size**



## PENNROSE **CONSTRUCTION MANAGEMENT PLAN** Bricks & Mortar | Heart & Soul ERECT SITE FENCE, PEDESTRIAN FACILITIES, AND SIGNAGE, PREPARE SITE FOR CONSTRUCTION. 2. PERFORM DEMOLITION AND INTERIOR RENOVATIONS. ACCESS TO GATE WITH KNOXBOX SHALL BE MAINTAINED AT ALL TIMES FOR BFD ACCESS. - DUMPSTER 2. SEE SHEET 8 FOR TRUCK TURNING MANEUVERS. BYNNER ST DEMOLITION 72" CORED IN PLACE CHAIN LINK FENCE (TYP.) - CONTRACTOR TO MAINTAIN A MINIMUM OF 17 PARKING SPACES THROUGHOUT CONSTRUCTION ST WESTERLY MATERIAL LAYDOWN AREA 5 MATERIAL DELIVERY 40' ROLLING 00.18700H.AS 711-301-1075 PEDESTRIAN PATH CENTRE ST 20) TRUCKS ENTERING TRUCKS EXITING → PEDESTRIAN ROUTE WAMAN **DRAFT SUBMISSION**

## **QUESTIONS**