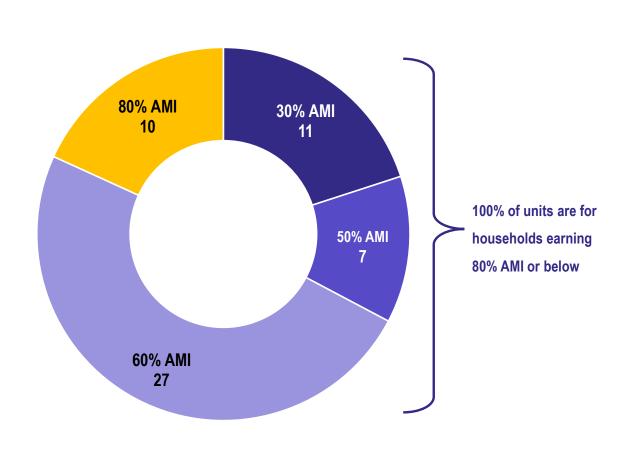

G COUNT

- 16 Blessed Sacrament
- 14 Hyde Square Task Force
- 17 Off Centre Lofts

#### **LEGEND**

- A Plaza exposed aggregate concrete paving with fixed benches
- B Grove canopy trees, permeable paving, mix of fixed and movable furniture
- © Streetscape bike racks, permeable paving, BlueBike Station
- (D) Fixed furniture under mature canopy tree
- (E) Level lawn surrounded by low plantings
- (F) Stair access to level lawn
- Resident amenity space hardscape patio area for BBQ, resident gathering, etc.
- (H) Existing pedestrain light poles to remain
- Entry plaza concrete unit pavers, bike racks, benches, planted area
- Improved parking lot new trees, green space, improved lighting
- (K) Monument sign



# **CENTRE STREET PLAZA**



## PENNROSE

## **ELEVATIONS**





# **AFFORDABILITY**



## **Units by Size**



## PENNROSE **CONSTRUCTION MANAGEMENT PLAN** Bricks & Mortar | Heart & Soul ERECT SITE FENCE, PEDESTRIAN FACILITIES, AND SIGNAGE, PREPARE SITE FOR CONSTRUCTION. 2. PERFORM DEMOLITION AND INTERIOR RENOVATIONS. ACCESS TO GATE WITH KNOXBOX SHALL BE MAINTAINED AT ALL TIMES FOR BFD ACCESS. - DUMPSTER 2. SEE SHEET 8 FOR TRUCK TURNING MANEUVERS. BYNNER ST DEMOLITION 72" CORED IN PLACE CHAIN LINK FENCE (TYP.) - CONTRACTOR TO MAINTAIN A MINIMUM OF 17 PARKING SPACES THROUGHOUT CONSTRUCTION ST WESTERLY MATERIAL LAYDOWN AREA 5 MATERIAL DELIVERY 40' ROLLING 00.18700H.AS 711-301-1075 PEDESTRIAN PATH CENTRE ST 20) TRUCKS ENTERING TRUCKS EXITING → PEDESTRIAN ROUTE WAMAN **DRAFT SUBMISSION**

## **QUESTIONS**