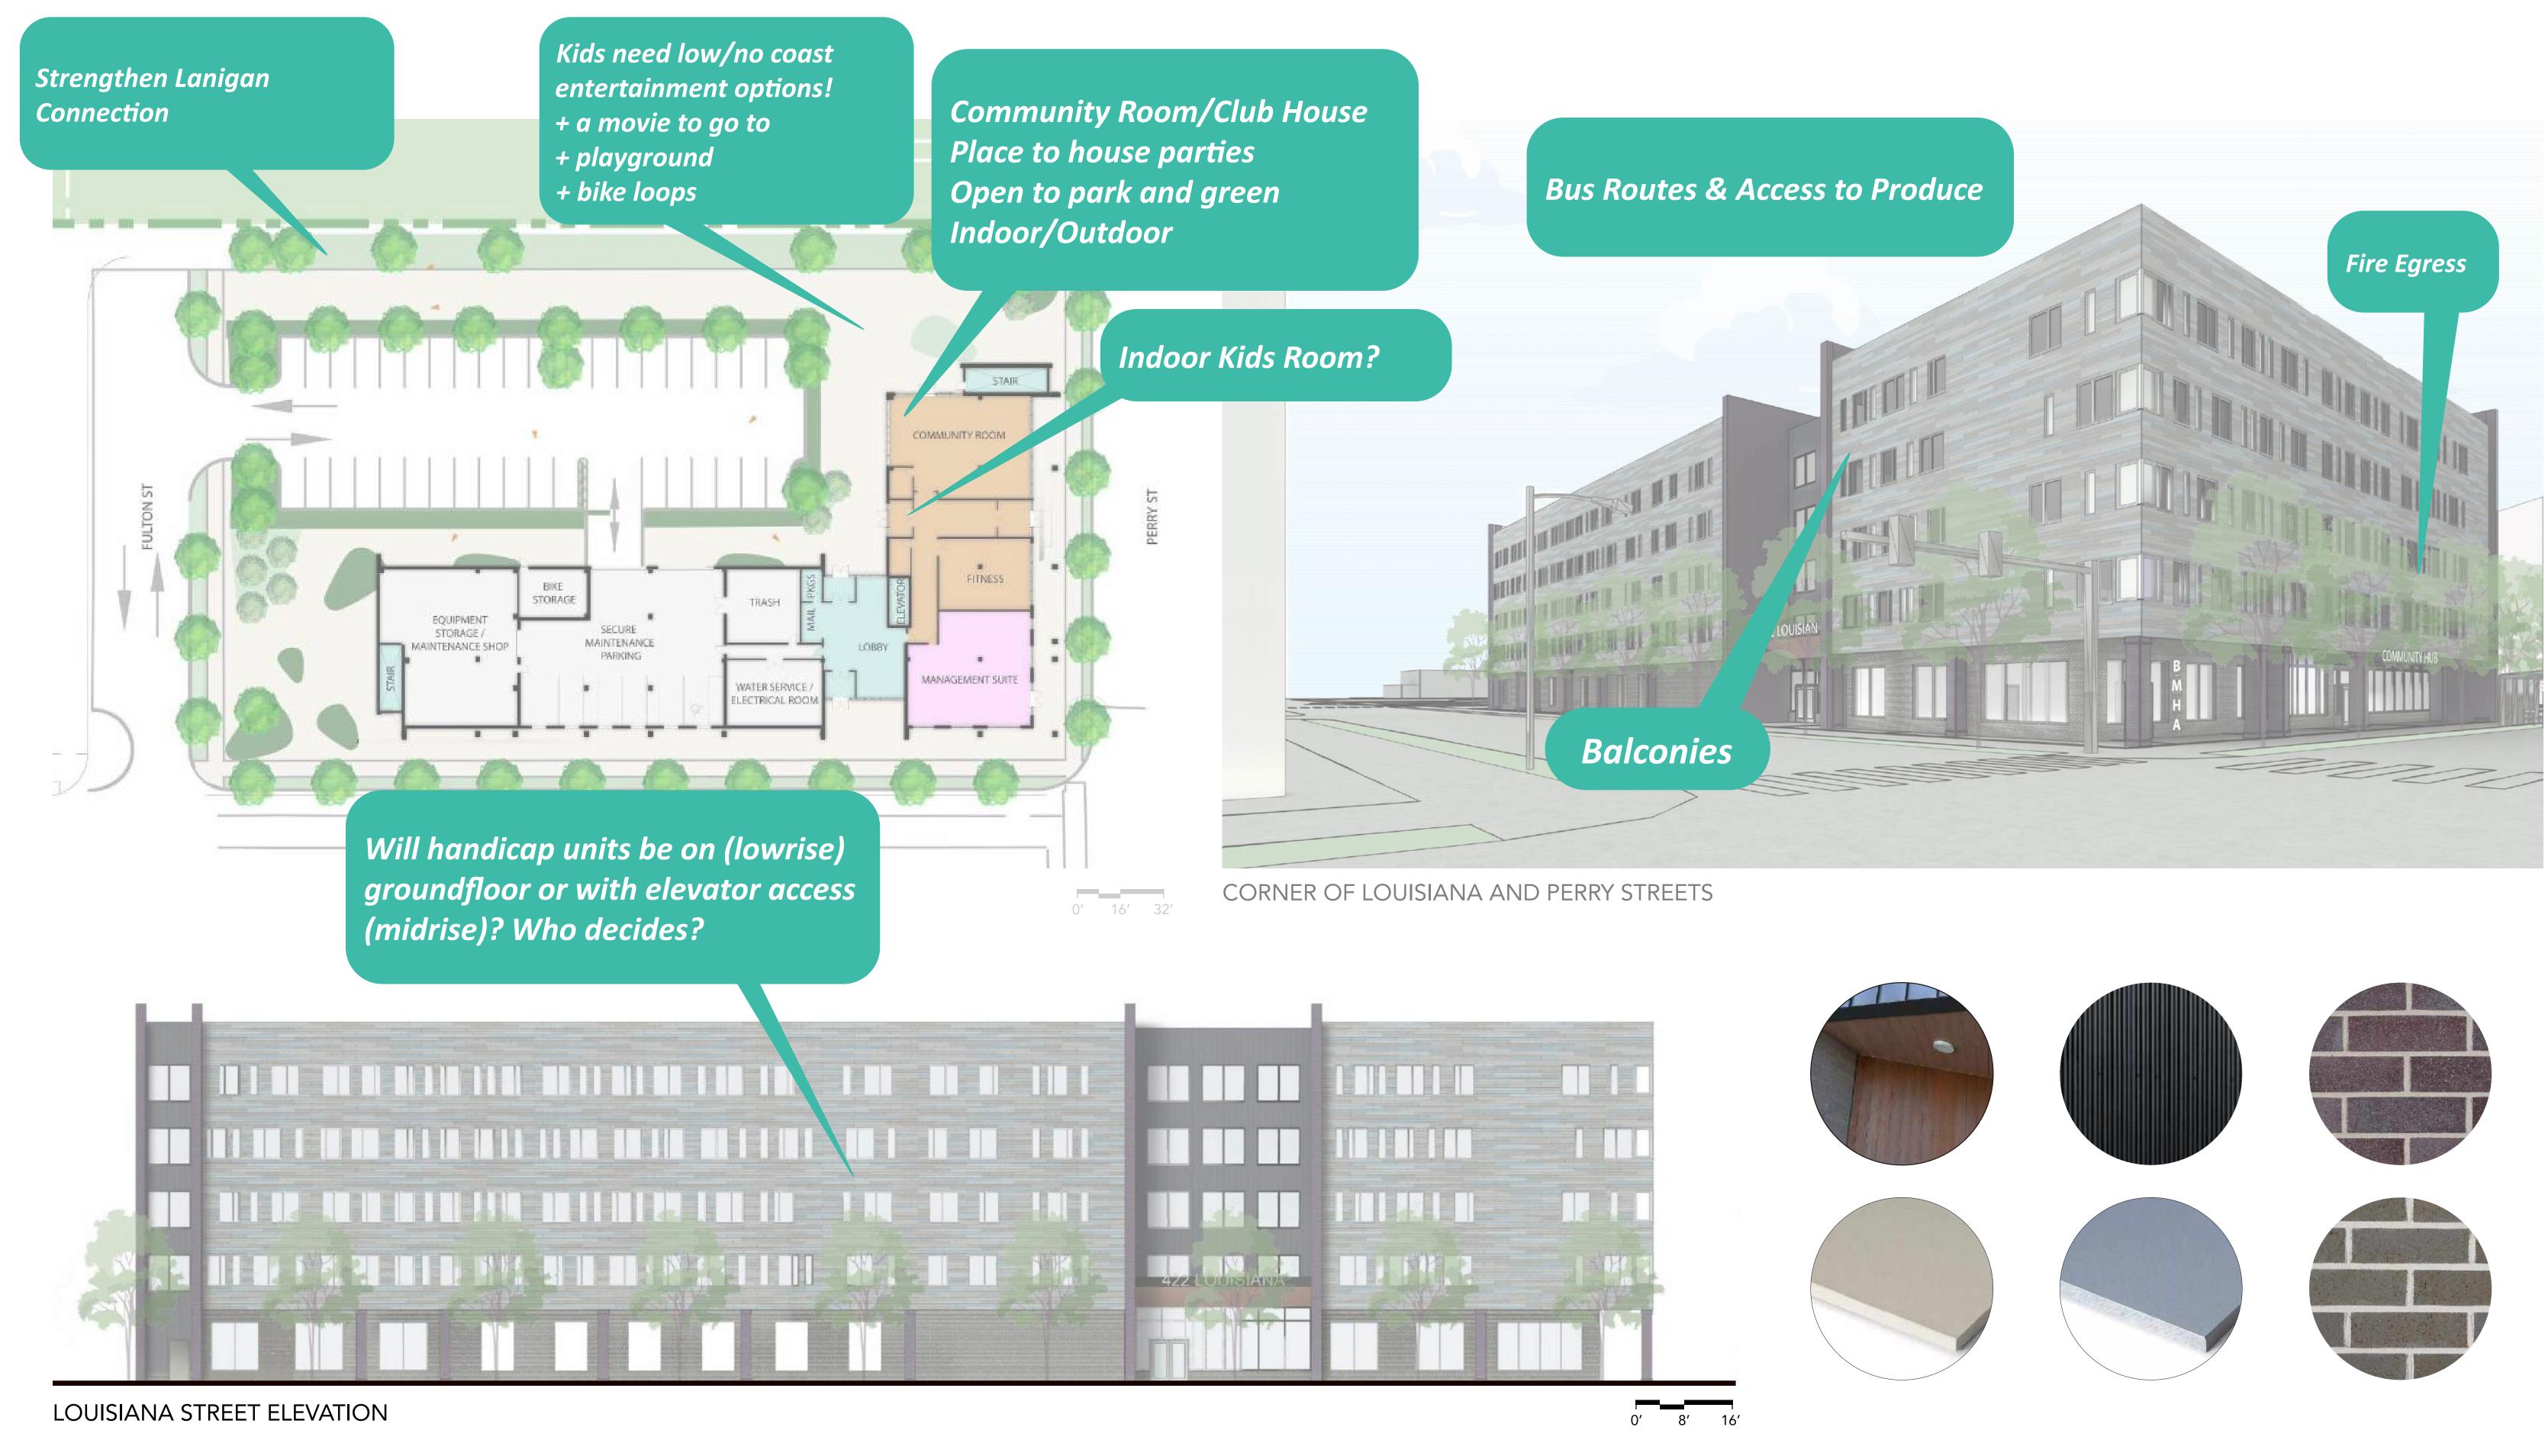

more

space around

Concerned about no odors due to allergies

CL. W D BEDROCM
BATHROOM

UPPER FLOOR

Washer/Dryer a plus

Washer/Dryer most important

TO PARKING

TRASH

PATIO

BACK
DOOR

Want Step-in Tub

Who maintains all of this?

3-BEDROOM TOWNHOUSE

When will units be available for move in?

PATIO



43' - 0"

NEIGHBOR

GROUND FLOOR

BACK DOOF

NEIGHBOR

 UPPER FLOOR
 Need more outlets in bathrooms--oxygen

Tike open flevible plan

Like open flexible plans to personalize furniture and change over time

How will individual lawns be maintained?
Will lawn equipment be provided?

White cabinets feel newer - I like change!



ROUND FLO

4-BED FLAT

Multiple residents like

these cabinets!









Like Dark Wood Cabinets



Kitchen Island







0' 2' 4'

#### LOW-RISE





### MD-RISE



#### LOUISIANA STREET

## MID-RISE



### LANDSCAPE



#### LANDSCAPE