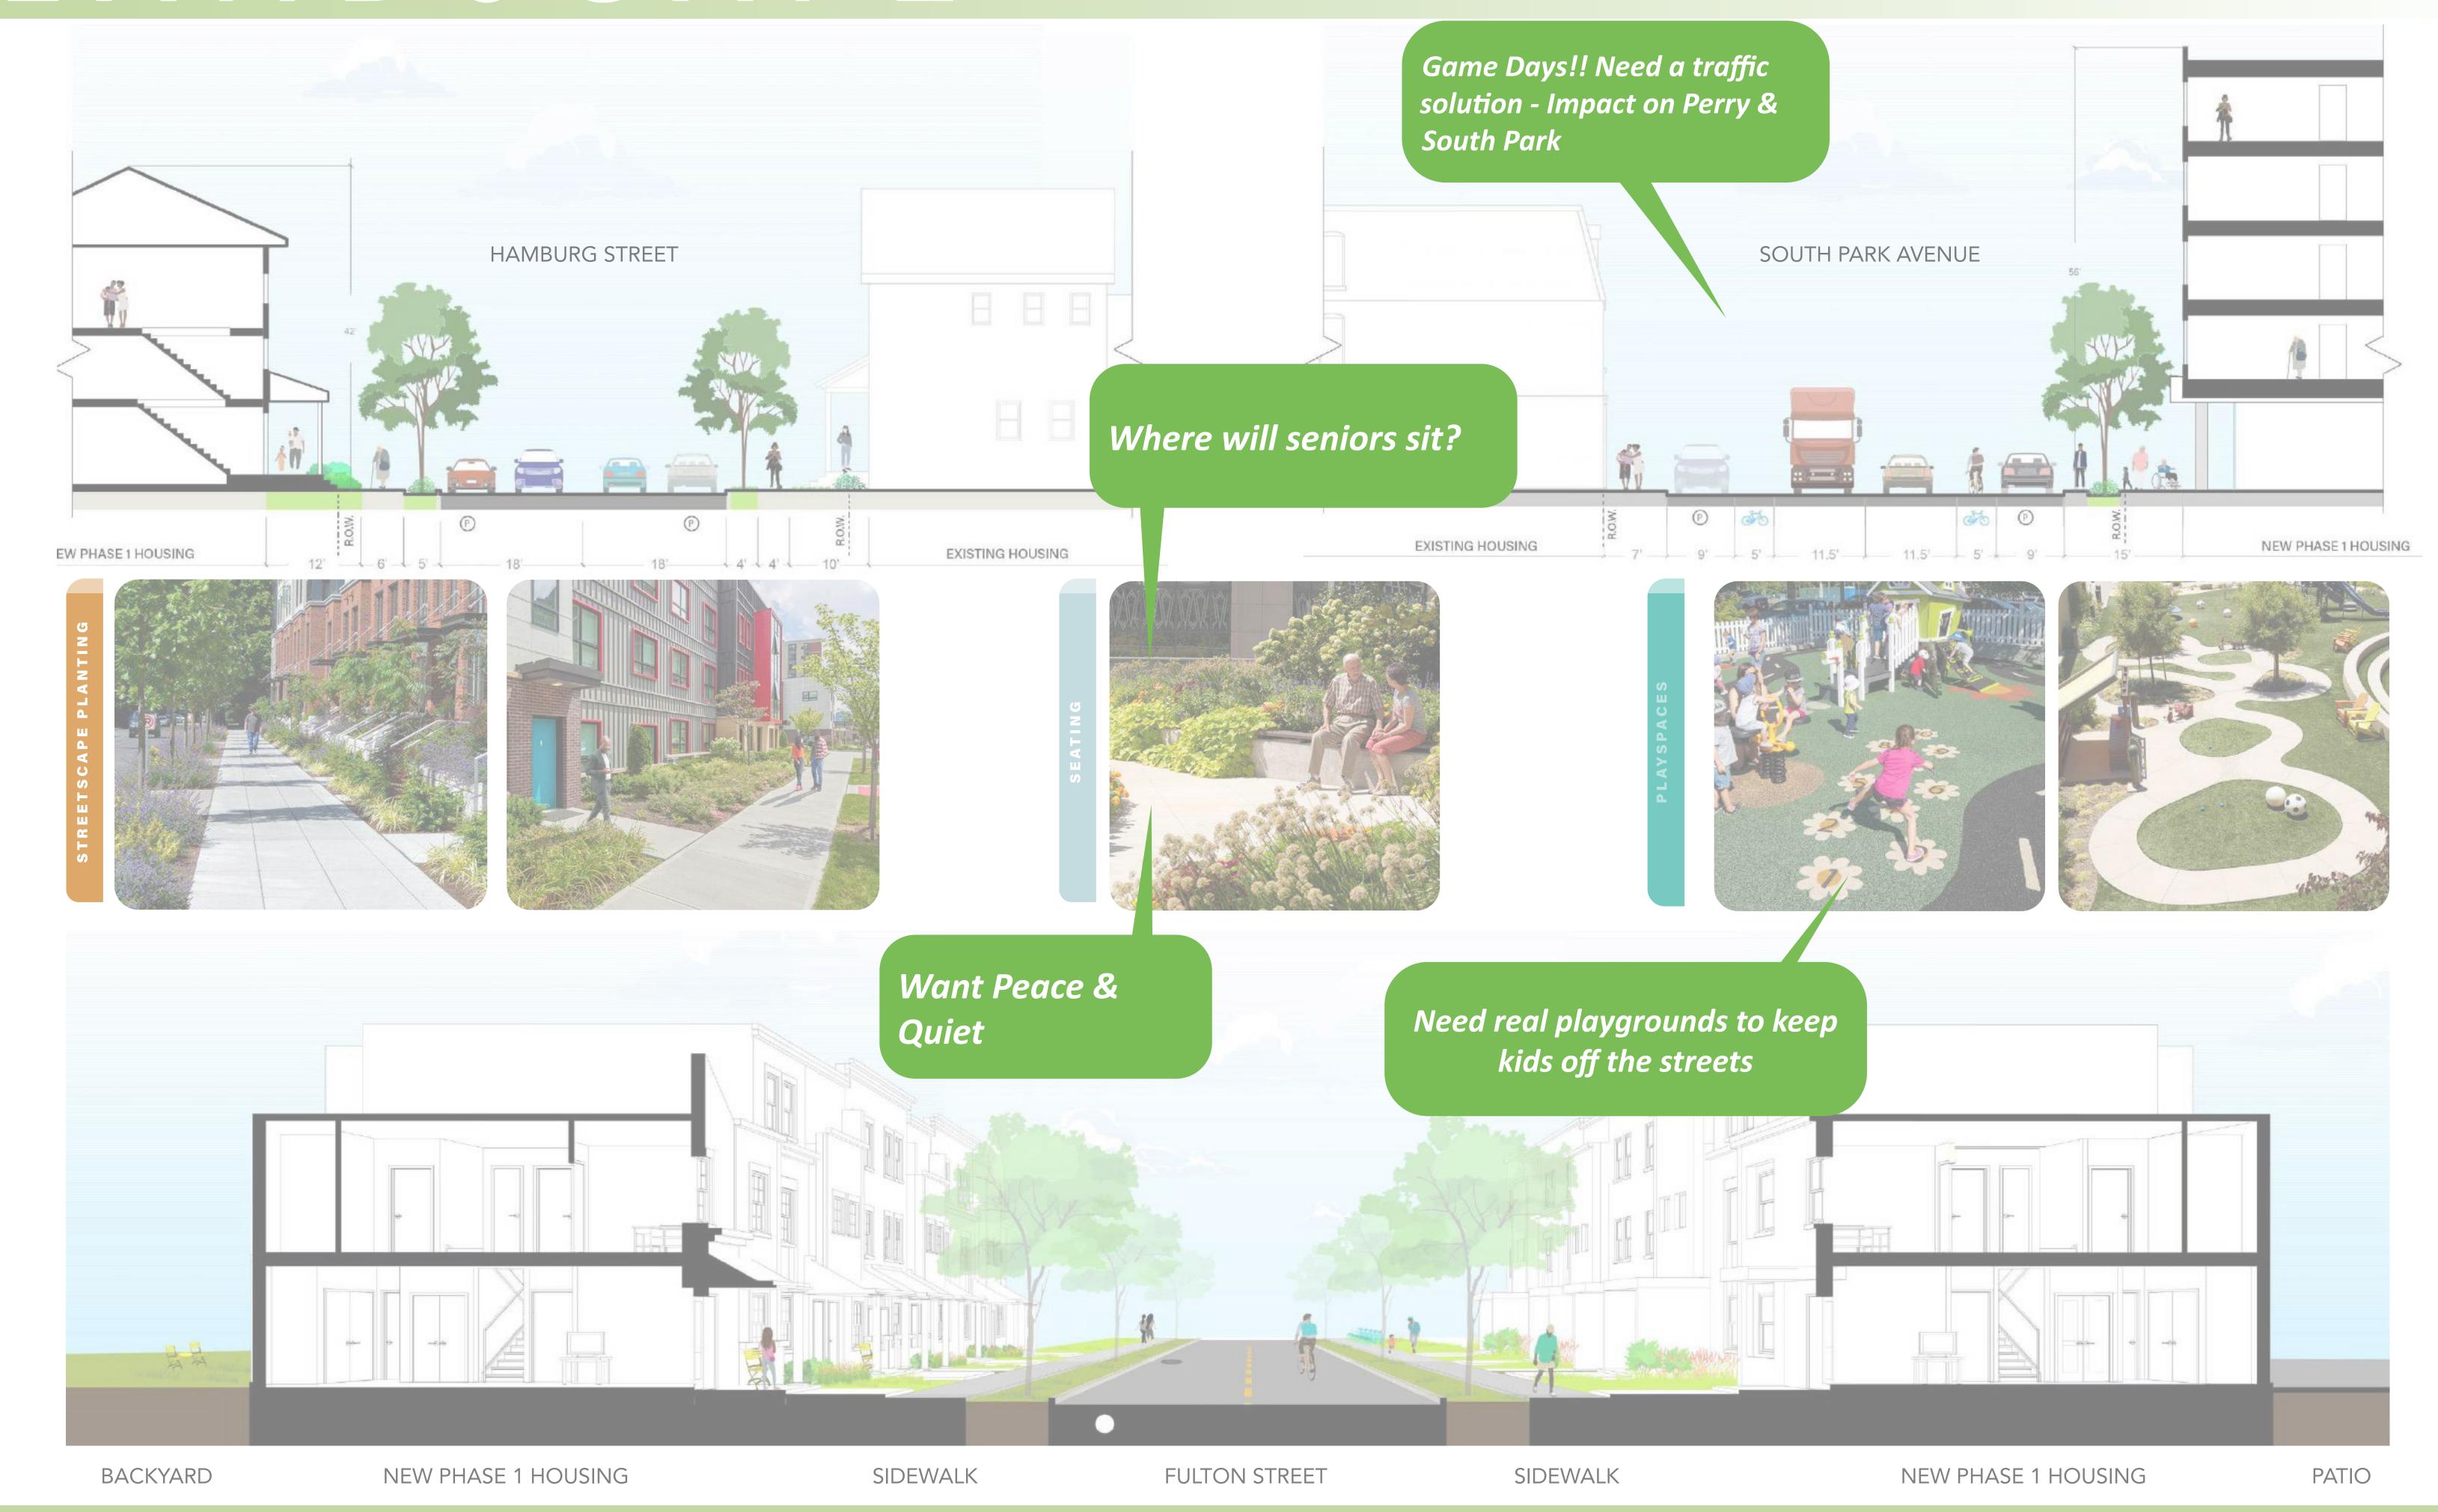

lergies

CL. W D BEDROCM
BATHROOM

UPPER FLOOR

Washer/Dryer a plus

Washer/Dryer most important

TO PARKING

TRASH

PATIO

BACK
DOOR

Want Step-in Tub

Who maintains all of this?

3-BEDROOM TOWNHOUSE

When will units be available for move in?

PATIO



43' - 0"

NEIGHBOR

GROUND FLOOR

BACK DOOF

NEIGHBOR

 UPPER FLOOR
 Need more outlets in bathrooms--oxygen

Tike open flevible plan

Like open flexible plans to personalize furniture and change over time

How will individual lawns be maintained?
Will lawn equipment be provided?

White cabinets feel newer - I like change!



ROUND FLO

4-BED FLAT

Multiple residents like

these cabinets!









Like Dark Wood Cabinets



Kitchen Island







0' 2' 4'

#### LOW-RISE





### MD-RISE



#### LOUISIANA STREET

## MID-RISE



### LANDSCAPE



#### LANDSCAPE