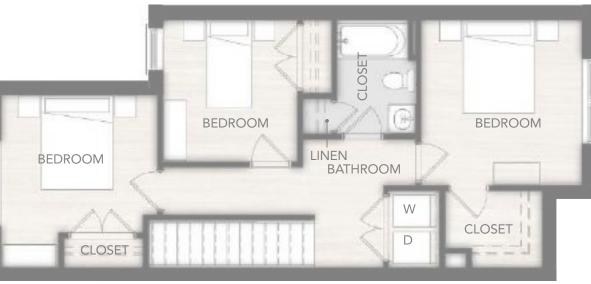

TOGETHER landscape, open space and community amenities
- Deliver HIGH QUALITY affordable and mixed-income housing that creates a sense of HOME & PRIDE
- Create ENVIRONMENTALLY RESPONSIBLE housing to improve health, safety and well-being
- Utilize a HOLISTIC approach to providing a foundation for ECONOMIC MOBILITY







PENNROSE Bricks & Mortar | Heart & Soul



### LOW-RISE

#### 2-BEDROOM TOWNHOUSE

#### 4-BEDROOM FLAT W/ STACKED TOWNHOUSE ABOVE

Love appliances in unit

5-bedroom needs more

space around

Concerned about no odors due to allergies

CL. W D BEDROCM
BATHROOM

UPPER FLOOR

Washer/Dryer a plus

Washer/Dryer most important

TO PARKING

TRASH

PATIO

BACK
DOOR

Want Step-in Tub

Who maintains all of this?

3-BEDROOM TOWNHOUSE

When will units be available for move in?

PATIO



43' - 0"

NEIGHBOR

GROUND FLOOR

BACK DOOF

NEIGHBOR

 UPPER FLOOR
 Need more outlets in bathrooms--oxygen

Tike open flevible plan

Like open flexible plans to personalize furniture and change over time

How will individual lawns be maintained?
Will lawn equipment be provided?

White cabinets feel newer - I like change!



ROUND FLO

4-BED FLAT

Multiple residents like

these cabinets!









Like Dark Wood Cabinets



Kitchen Island







0' 2' 4'

#### LOW-RISE





### MD-RISE



#### LOUISIANA STREET

## MID-RISE



### LANDSCAPE



#### LANDSCAPE