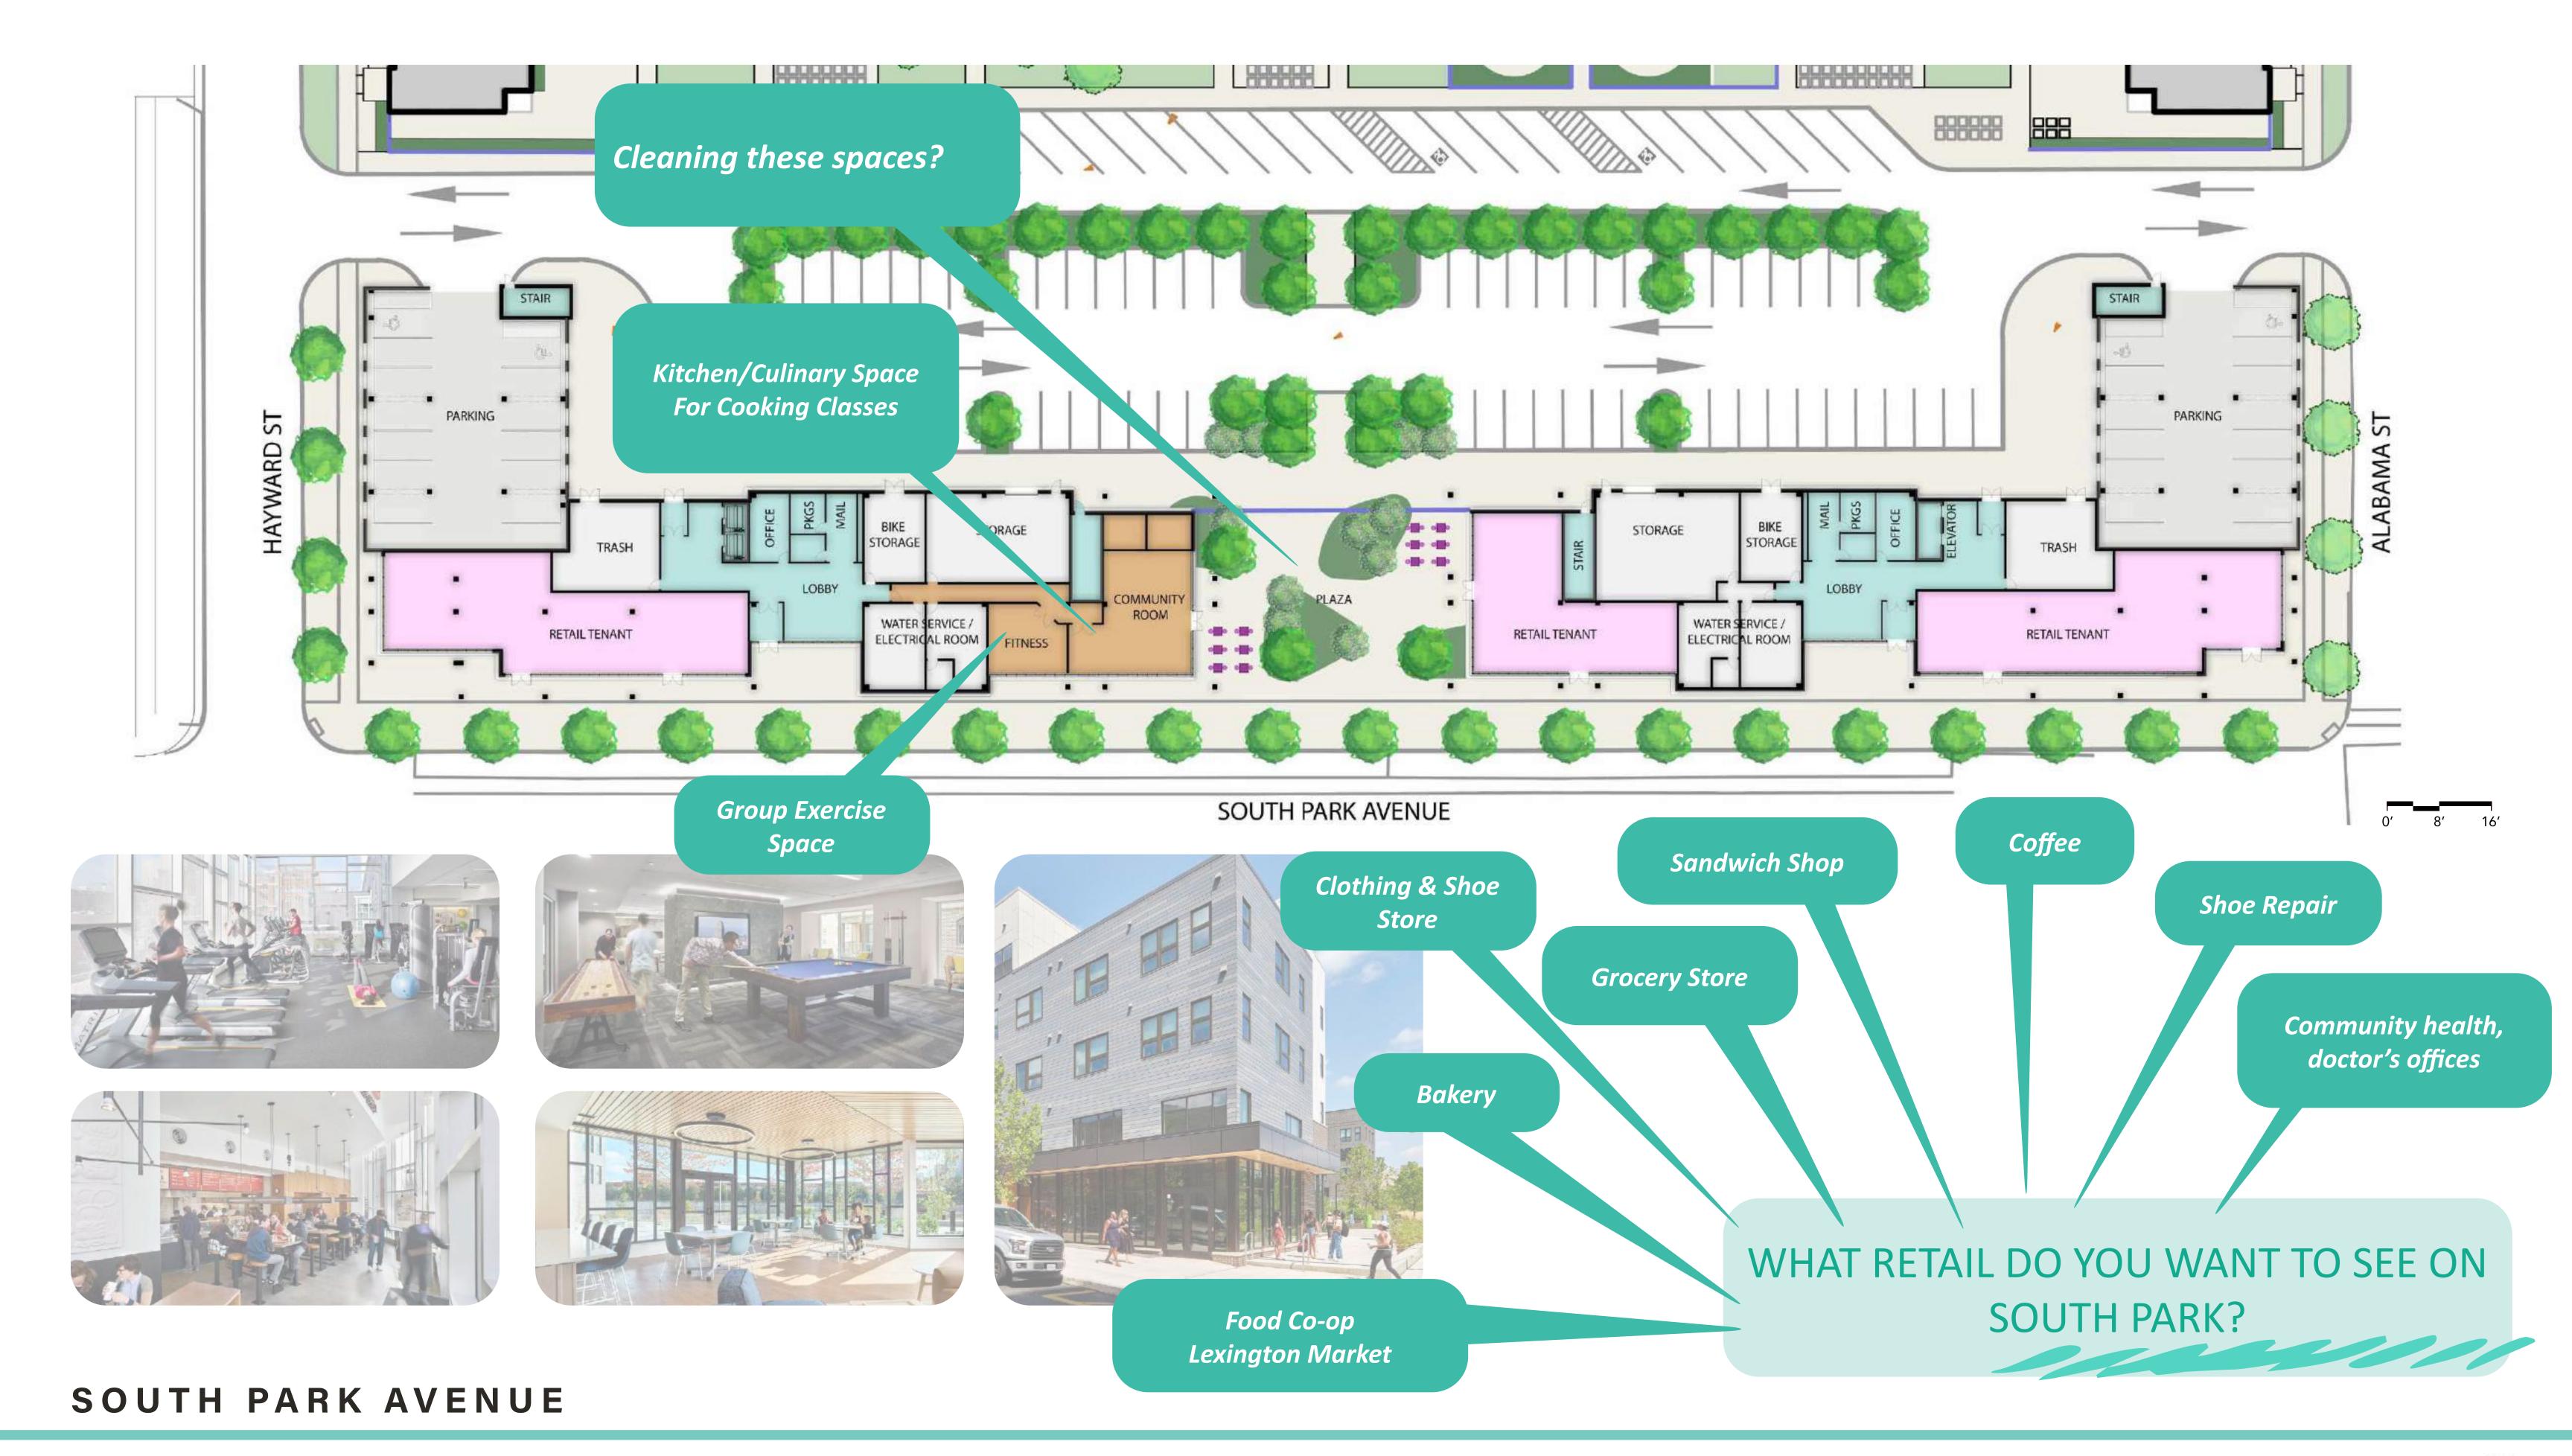

o odors due to allergies

CL. W D BEDROCM
BATHROOM

UPPER FLOOR

Washer/Dryer a plus

Washer/Dryer most important

TO PARKING

TRASH

PATIO

BACK
DOOR

Want Step-in Tub

Who maintains all of this?

3-BEDROOM TOWNHOUSE

When will units be available for move in?

PATIO



43' - 0"

NEIGHBOR

GROUND FLOOR

BACK DOOF

NEIGHBOR

 UPPER FLOOR
 Need more outlets in bathrooms--oxygen

Tike open flevible plan

Like open flexible plans to personalize furniture and change over time

How will individual lawns be maintained?
Will lawn equipment be provided?

White cabinets feel newer - I like change!



ROUND FLO

4-BED FLAT

Multiple residents like

these cabinets!









Like Dark Wood Cabinets



Kitchen Island







0' 2' 4'

#### LOW-RISE





### MD-RISE



#### LOUISIANA STREET

## MID-RISE



### LANDSCAPE



#### LANDSCAPE