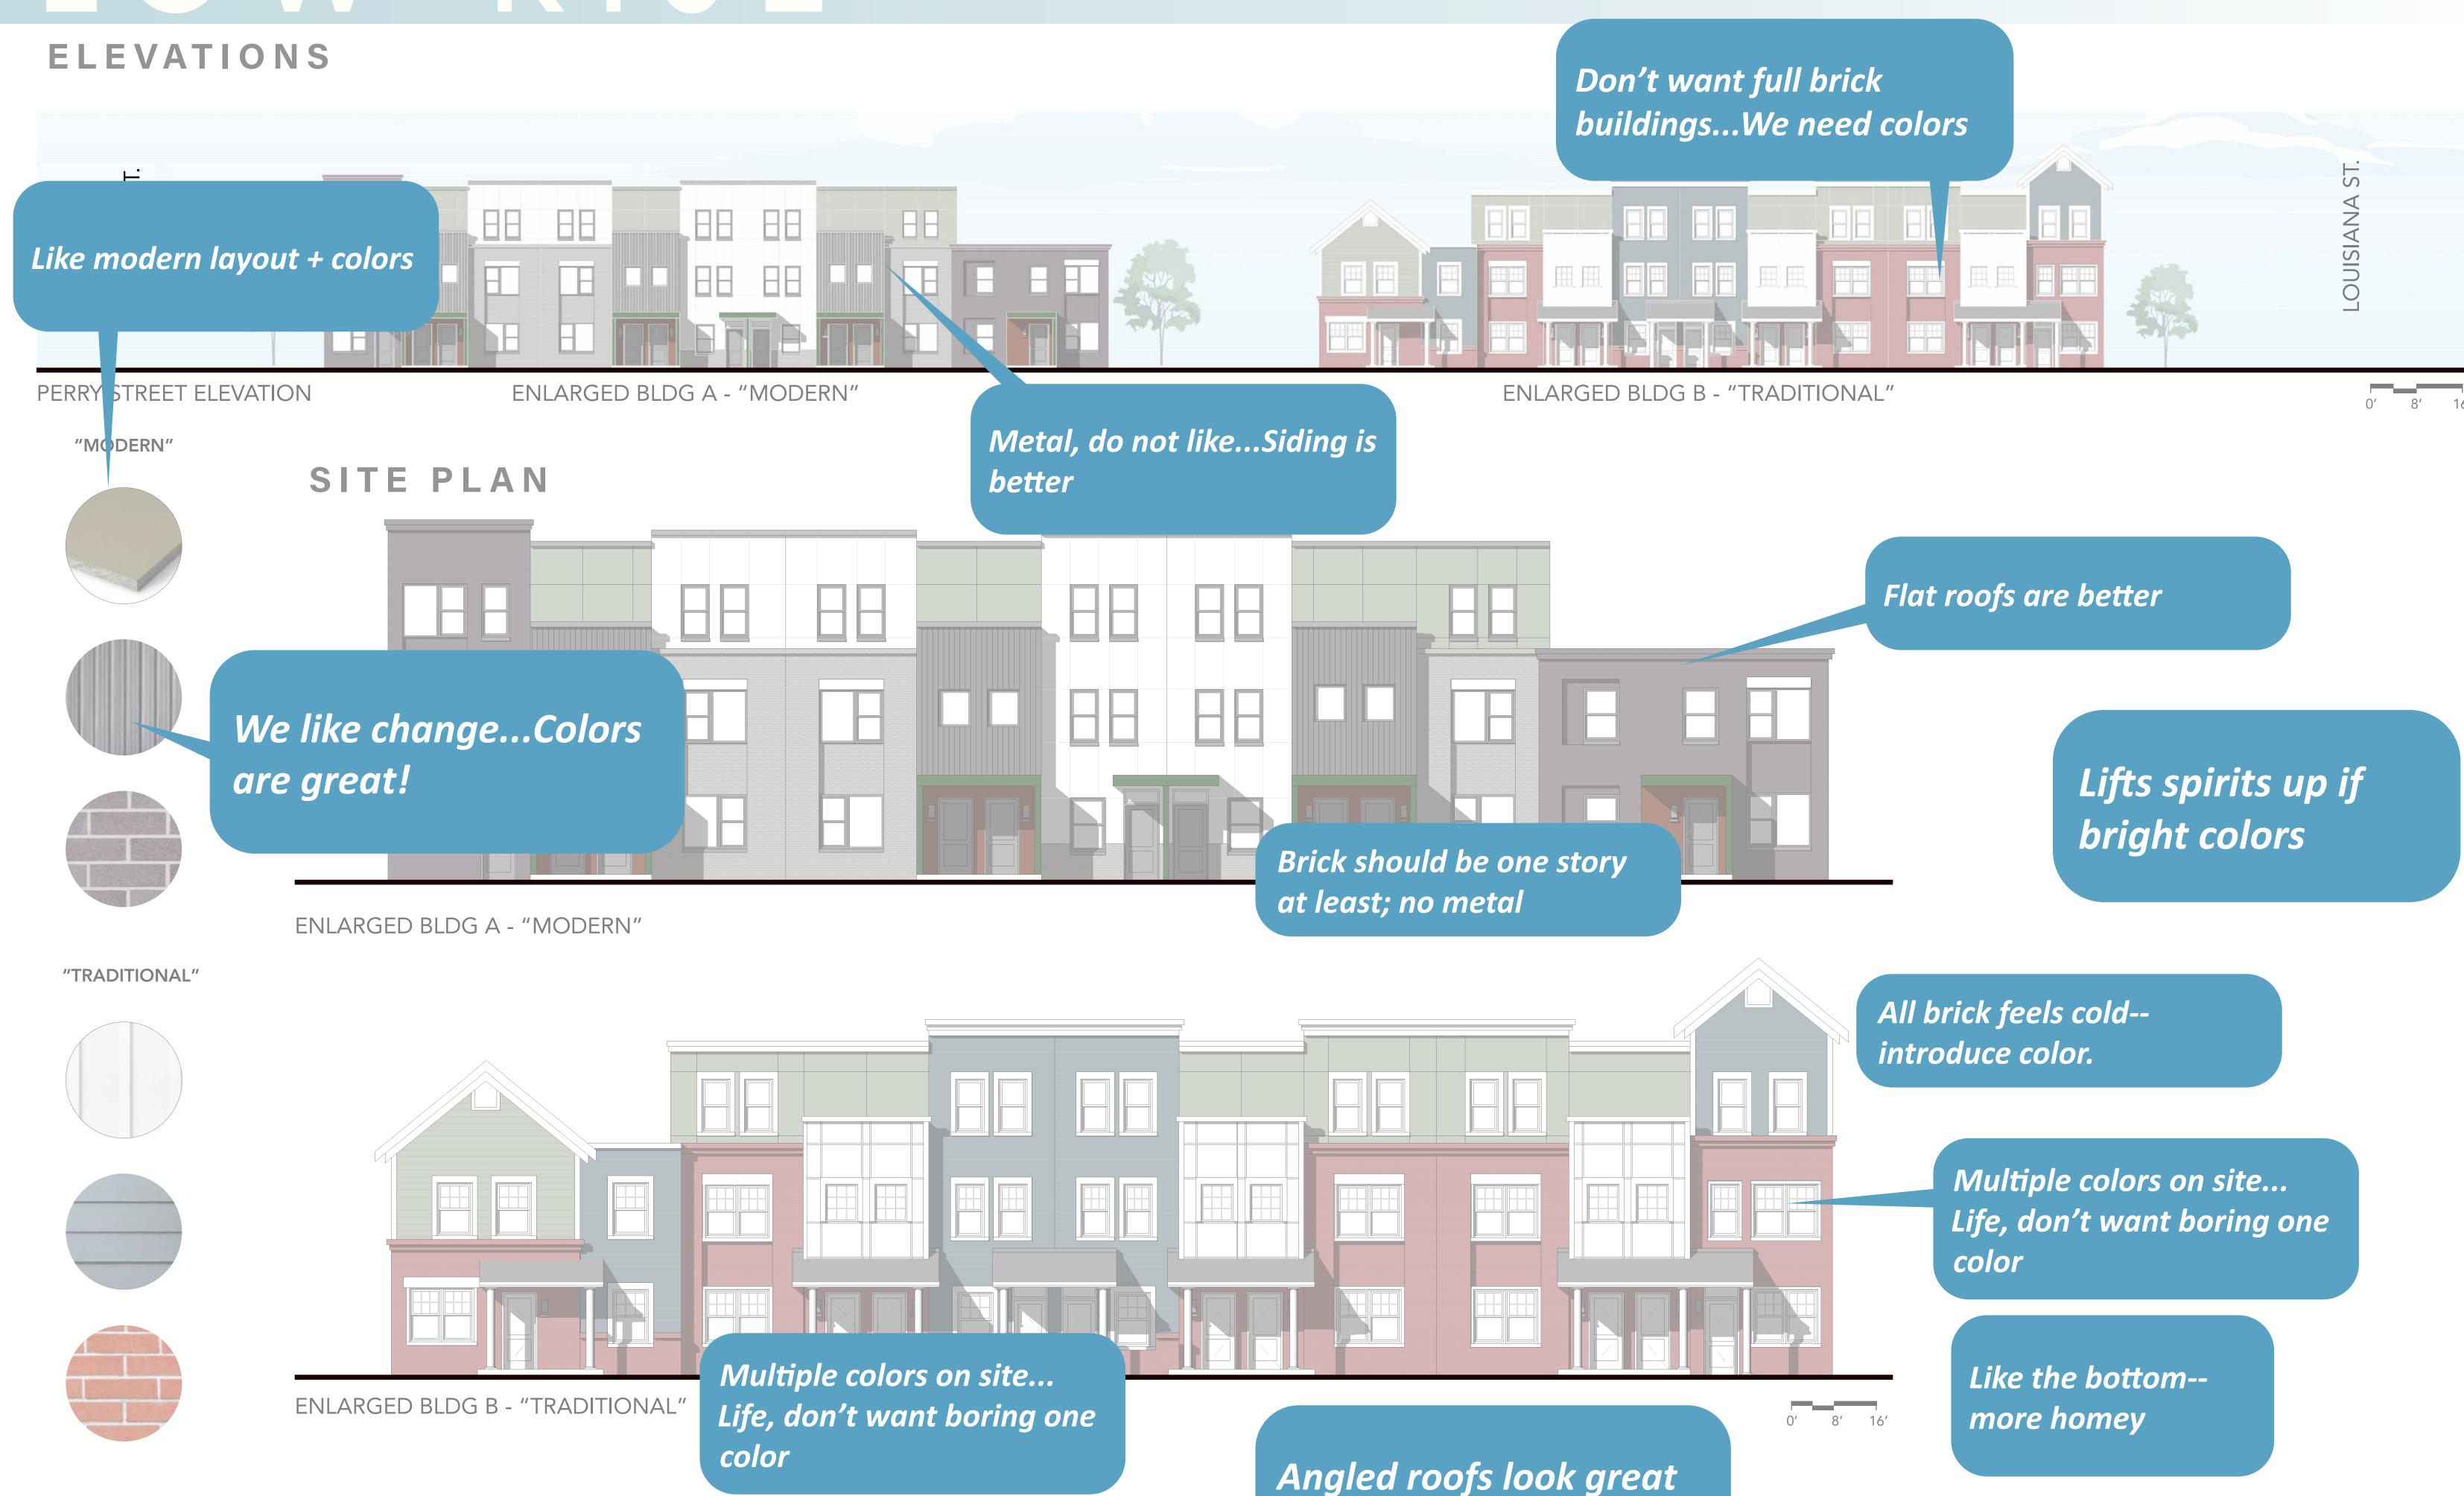

5-bedroom needs more

space around

Concerned about no odors due to allergies

CL. W D BEDROCM
BATHROOM

UPPER FLOOR

Washer/Dryer a plus

Washer/Dryer most important

TO PARKING

TRASH

PATIO

BACK
DOOR

Want Step-in Tub

Who maintains all of this?

3-BEDROOM TOWNHOUSE

When will units be available for move in?

PATIO



43' - 0"

NEIGHBOR

GROUND FLOOR

BACK DOOF

NEIGHBOR

 UPPER FLOOR
 Need more outlets in bathrooms--oxygen

Tike open flevible plan

Like open flexible plans to personalize furniture and change over time

How will individual lawns be maintained?
Will lawn equipment be provided?

White cabinets feel newer - I like change!



ROUND FLO

4-BED FLAT

Multiple residents like

these cabinets!









Like Dark Wood Cabinets



Kitchen Island







0' 2' 4'

#### LOW-RISE





### MD-RISE



#### LOUISIANA STREET

## MID-RISE



### LANDSCAPE



#### LANDSCAPE