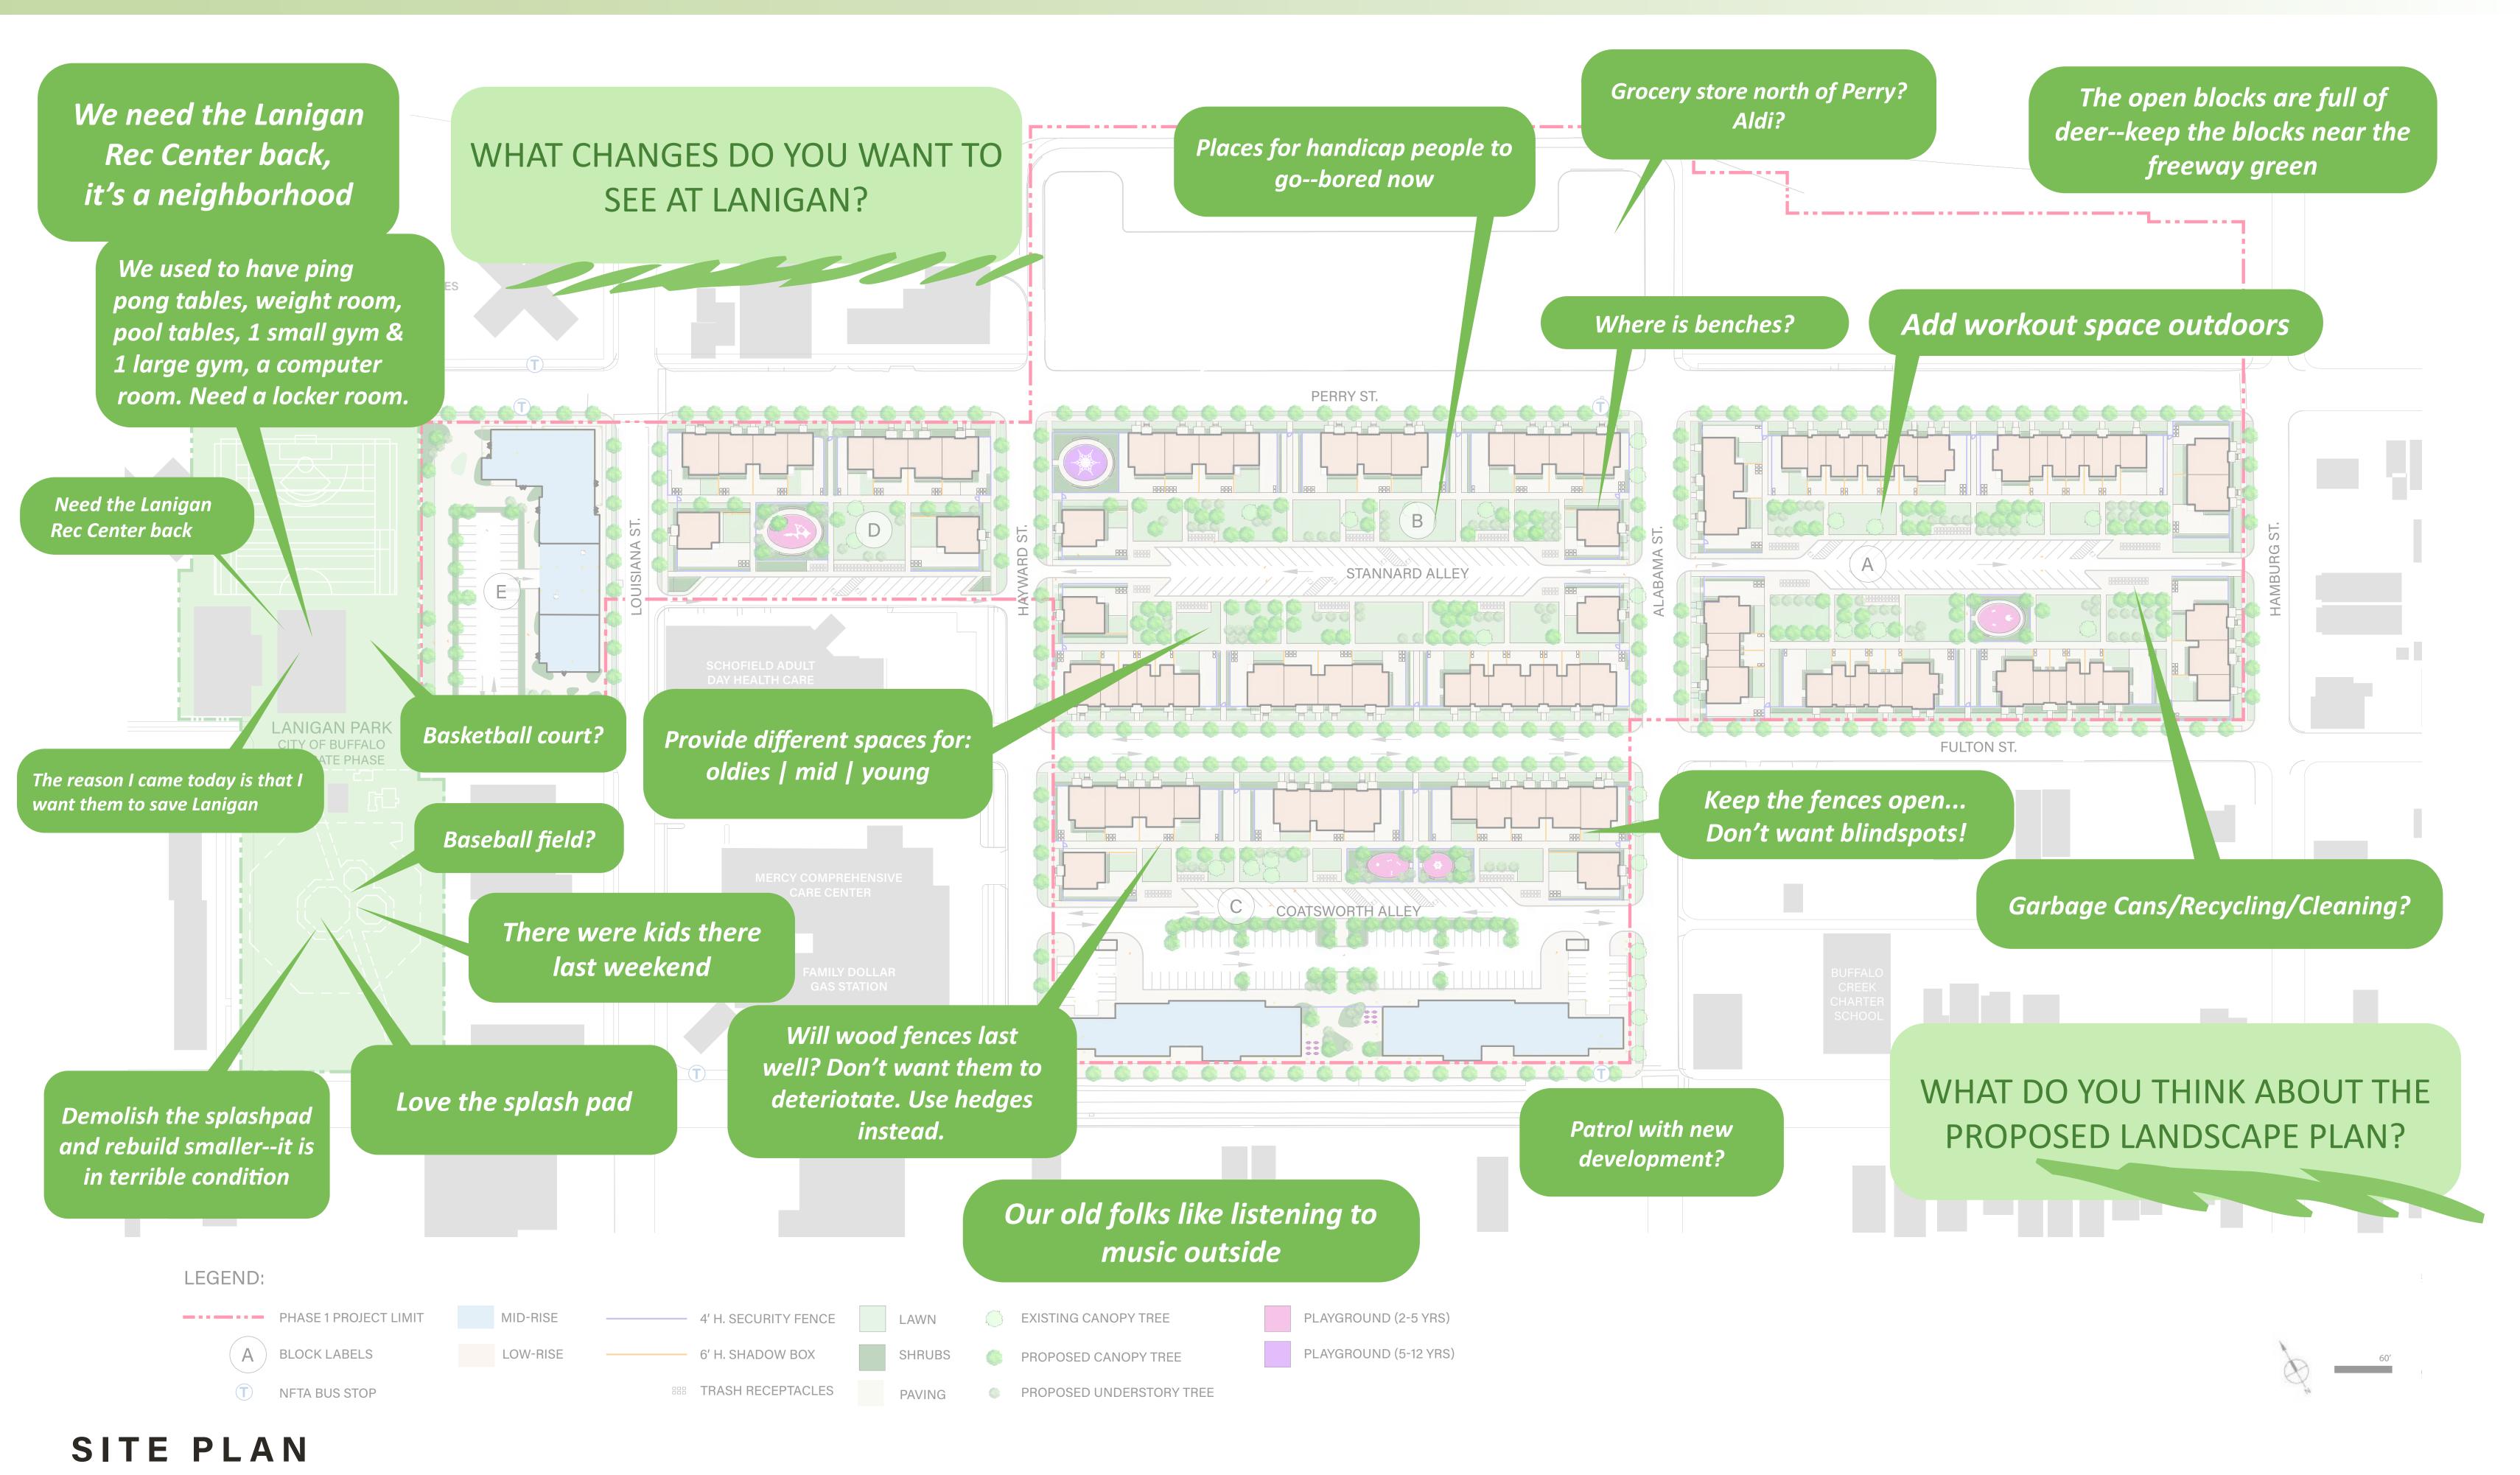

EDROCM
BATHROOM

UPPER FLOOR

Washer/Dryer a plus

Washer/Dryer most important

TO PARKING

TRASH

PATIO

BACK
DOOR

Want Step-in Tub

Who maintains all of this?

3-BEDROOM TOWNHOUSE

When will units be available for move in?

PATIO



43' - 0"

NEIGHBOR

GROUND FLOOR

BACK DOOF

NEIGHBOR

 UPPER FLOOR
 Need more outlets in bathrooms--oxygen

Tike open flevible plan

Like open flexible plans to personalize furniture and change over time

How will individual lawns be maintained?
Will lawn equipment be provided?

White cabinets feel newer - I like change!



ROUND FLO

4-BED FLAT

Multiple residents like

these cabinets!









Like Dark Wood Cabinets



Kitchen Island







0' 2' 4'

#### LOW-RISE





### MD-RISE



#### LOUISIANA STREET

## MID-RISE



### LANDSCAPE



#### LANDSCAPE