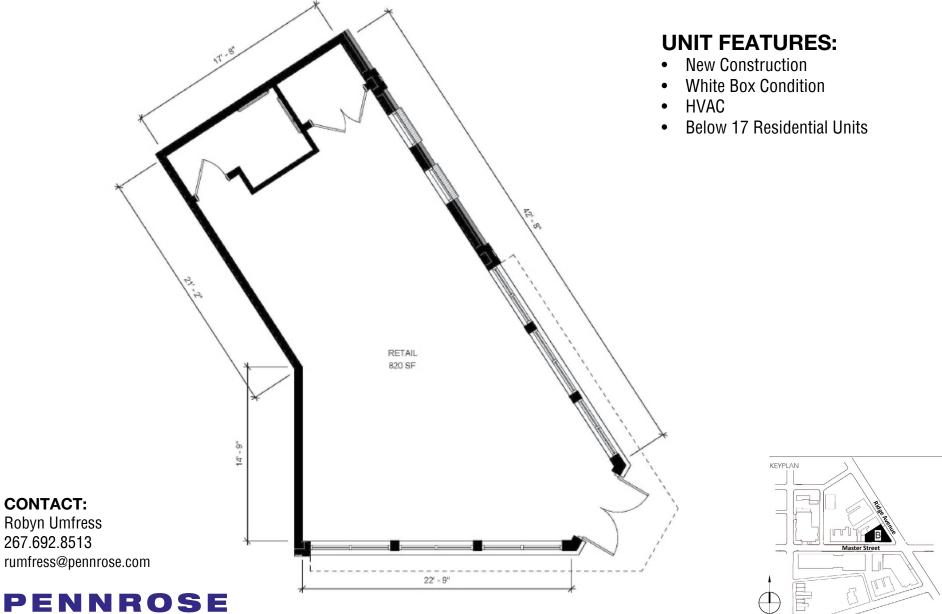

### **UNIT FEATURES:**

- New Construction
- White Box Condition
- HVAC
- Below 2 Residential Units