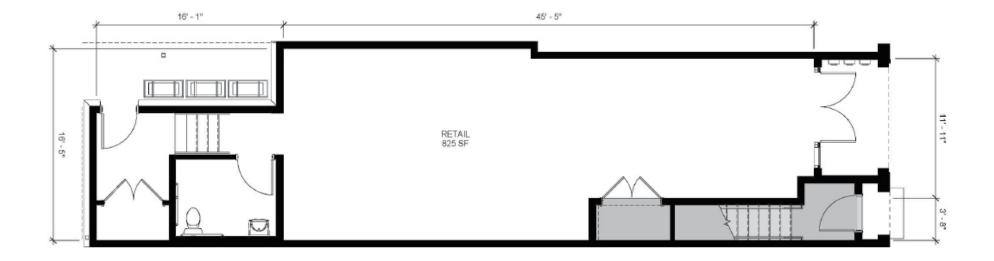

SWOOD CROSSING**



PENNROSE Bricks & Mortar | Heart & Soul

**ADDRESS:** Ridge Avenue & Master Street Philadelphia, PA 19121 **Retail Unit Addresses Vary** 

**CONTACT:** Robyn Umfress 267.692.8513 rumfress@pennrose.com

# FOR LEASE: 894 SF - BUILDING B



Bricks & Mortar | Heart & Soul

# **RETAIL SPACES FOR LEASE: SHARSWOOD CROSSING**



**PENNROSE** Bricks & Mortar | Heart & Soul ADDRESS:

: Ridge Avenue & Master Street Philadelphia, PA 19121 *Retail Unit Addresses Vary*  CONTACT: Robyn Umfress 267.692.8513 rumfress@pennrose.com

# FOR LEASE: 1,353 SF - BUILDING 16



- New Construction
- White Box Condition
- HVAC
- Below 4 Residential Units



**CONTACT:** Robyn Umfress 267.692.8513 rumfress@pennrose.com





and the second states from the second

## FOR LEASE: 903 SF - BUILDING 17



#### CONTACT:

Robyn Umfress 267.692.8513 rumfress@pennrose.com



### **UNIT FEATURES:**

- New Construction
- White Box Condition
- HVAC
- Below 2 Residential Units