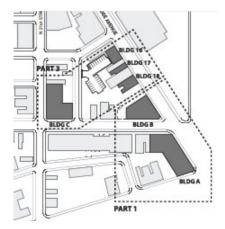

# FOR LEASE: 894 SF - BUILDING B

Bricks & Mortar | Heart & Soul

# FOR LEASE: 1,353 SF - BUILDING 16

- New Construction
- White Box Condition
- HVAC
- Below 4 Residential Units

**CONTACT:** Robyn Umfress 267.692.8513 rumfress@pennrose.com

and the second states from the second

## FOR LEASE: 903 SF - BUILDING 17

### **UNIT FEATURES:**

- New Construction
- White Box Condition
- HVAC
- Below 2 Residential Units