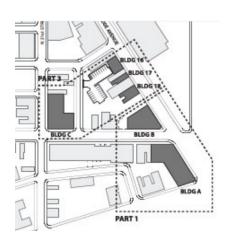

# **RETAIL SPACES FOR LEASE: SHARSWOOD CROSSING**

**PENNROSE** Bricks & Mortar | Heart & Soul ADDRESS: Ridge Ave & Master Street Philadelphia, PA 19121 *Retail Unit Addresses Vary* 

CONTACT: Robyn Umfress 267.692.8513 rumfress@pennrose.com

# **RETAIL SPACES FOR LEASE: SHARSWOOD CROSSING**

PENNROSE Bricks & Mortar | Heart & Soul

**ADDRESS:** Ridge Avenue & Master Street Philadelphia, PA 19121 **Retail Unit Addresses Vary** 

**CONTACT:** Robyn Umfress 267.692.8513 rumfress@pennrose.com

# **RETAIL SPACES FOR LEASE: SHARSWOOD CROSSING**

**PENNROSE** Bricks & Mortar | Heart & Soul ADDRESS:

: Ridge Avenue & Master Street Philadelphia, PA 19121 *Retail Unit Addresses Vary*  CONTACT: Robyn Umfress 267.692.8513 rumfress@pennrose.com