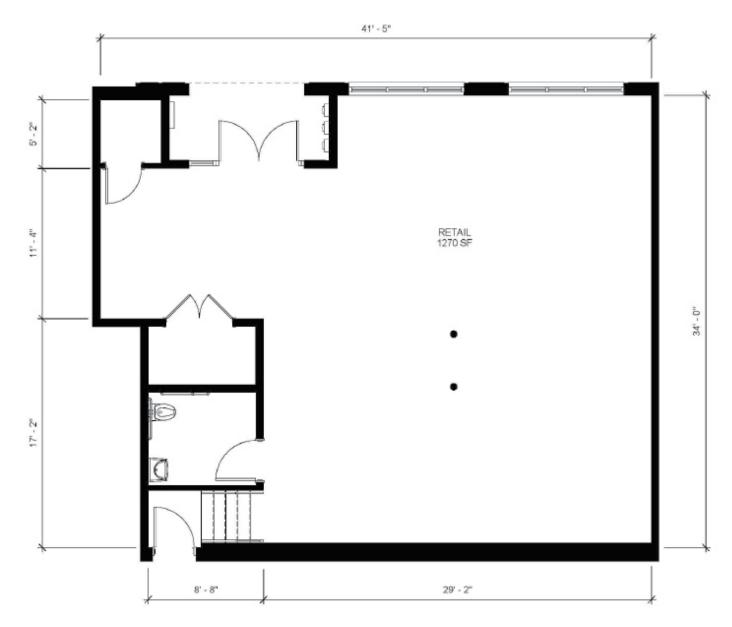

## FOR LEASE: 903 SF - BUILDING 17

### **UNIT FEATURES:**

- New Construction
- White Box Condition
- HVAC
- Below 2 Residential Units